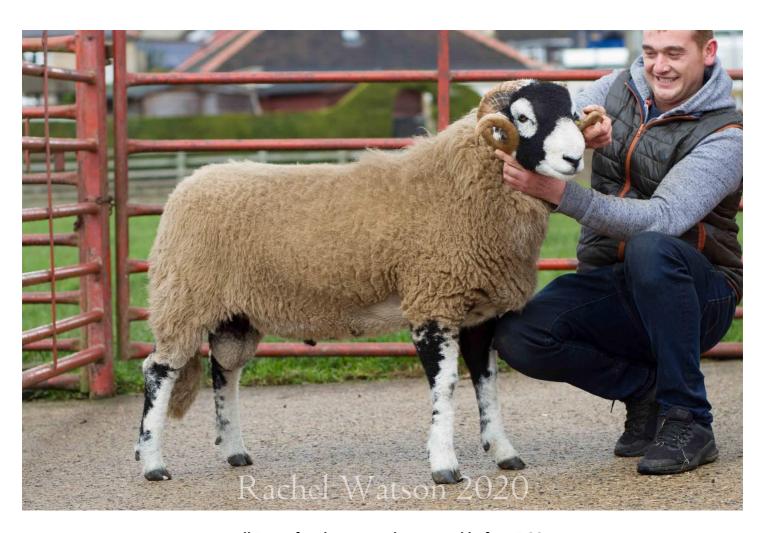

M Allinson, West Briscoe, Baldersdale

Conformation: N Foster, Birch Bush, Ettersgill

Head Steward: Trevor Golightly
Photographer: Rachel Watson