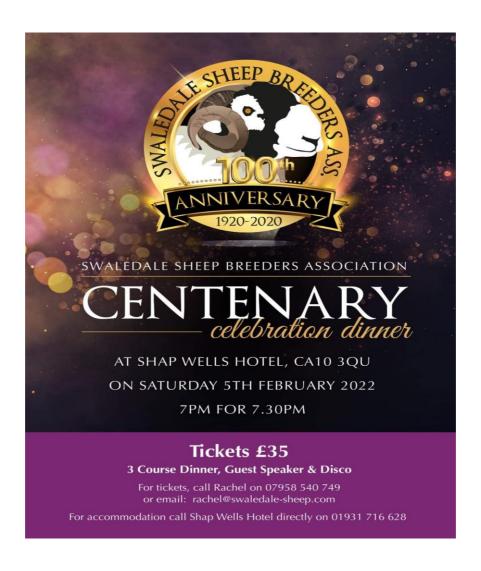

KIRKBY STEPHEN AUCTION MART on THURSDAY 10<sup>TH</sup> FEBRUARY 2022 Entry forms will be available from the auction marts, and entries are to be forwarded directly to them.

For more information go to www.swaledale-sheep.com